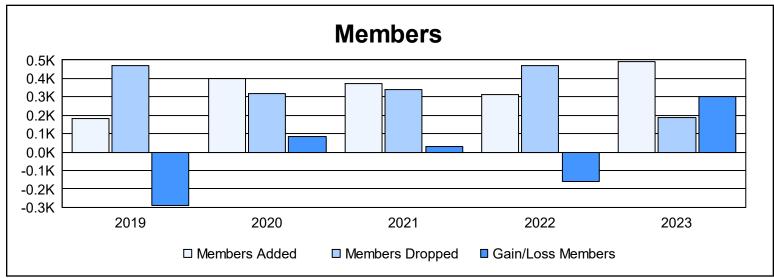

District 316 A As of June 2023 Cumulative

| Year      | New<br>Clubs | Dropped<br>Clubs | Gain/<br>Loss<br>Clubs | New<br>Members | Charter<br>Members | Reinstate<br>Members | Transfer<br>Members | Total<br>Member<br>Added | Total<br>Members<br>Dropped | Gain/<br>Loss<br>Members |
|-----------|--------------|------------------|------------------------|----------------|--------------------|----------------------|---------------------|--------------------------|-----------------------------|--------------------------|
| 2018-2019 | 0            | 8                | -8                     | 140            | 26                 | 13                   | 2                   | 181                      | 470                         | -289                     |
| 2019-2020 | 3            | 2                | 1                      | 224            | 80                 | 94                   | 2                   | 400                      | 316                         | 84                       |
| 2020-2021 | 6            | 0                | 6                      | 190            | 137                | 43                   | 2                   | 372                      | 342                         | 30                       |
| 2021-2022 | 2            | 11               | -9                     | 240            | 60                 | 10                   | 2                   | 312                      | 470                         | -158                     |
| 2022-2023 | 5            | 1                | 4                      | 295            | 149                | 49                   | 1                   | 494                      | 190                         | 304                      |
| Average   | 3            | 4                | -1                     | 218            | 90                 | 42                   | 2                   | 352                      | 358                         | -6                       |