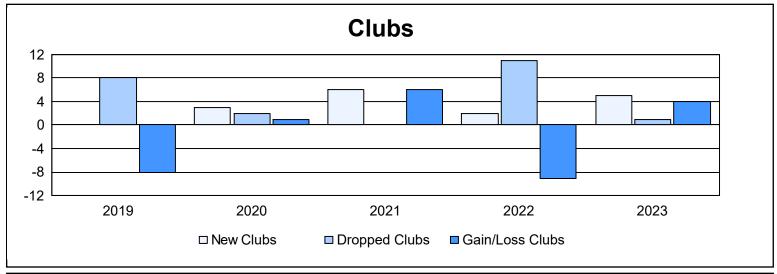

District 316 A As of June 2023 Cumulative

| Year      | New<br>Clubs | Dropped<br>Clubs | Gain/<br>Loss<br>Clubs | New<br>Members | Charter<br>Members | Reinstate<br>Members | Transfer<br>Members | Total<br>Member<br>Added | Total<br>Members<br>Dropped | Gain/<br>Loss<br>Members |
|-----------|--------------|------------------|------------------------|----------------|--------------------|----------------------|---------------------|--------------------------|-----------------------------|--------------------------|
| 2018-2019 | 0            | 8                | -8                     | 140            | 26                 | 13                   | 2                   | 181                      | 470                         | -289                     |
| 2019-2020 | 3            | 2                | 1                      | 224            | 80                 | 94                   | 2                   | 400                      | 316                         | 84                       |
| 2020-2021 | 6            | 0                | 6                      | 190            | 137                | 43                   | 2                   | 372                      | 342                         | 30                       |
| 2021-2022 | 2            | 11               | -9                     | 240            | 60                 | 10                   | 2                   | 312                      | 470                         | -158                     |
| 2022-2023 | 5            | 1                | 4                      | 295            | 149                | 49                   | 1                   | 494                      | 190                         | 304                      |
| Average   | 3            | 4                | -1                     | 218            | 90                 | 42                   | 2                   | 352                      | 358                         | -6                       |